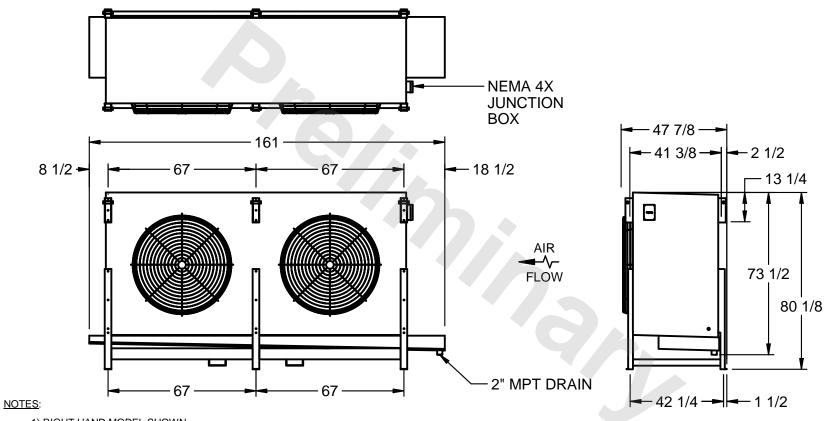

## EVAPCO, INC.

MODEL# SSTLB2-568VE0300K1LA CUSTOMER STL2-SE-20-FL N.T.S. 9/13/2025

- 1) RIGHT HAND MODEL SHOWN.
- 2) ALL DIMENSIONS ARE FOR REFERENCE AND SHOULD NOT BE USED FOR PREFABRICATION OF PIPING OR SUPPORTS.
- 3) WATER DEFROST ADDS 6 INCHES TO HEIGHT OF STANDARD UNIT AND CHANGES DRAIN SIZE.
- 4) HANGER HOLES ARE FOR 3/4 INCH THREADED ROD.