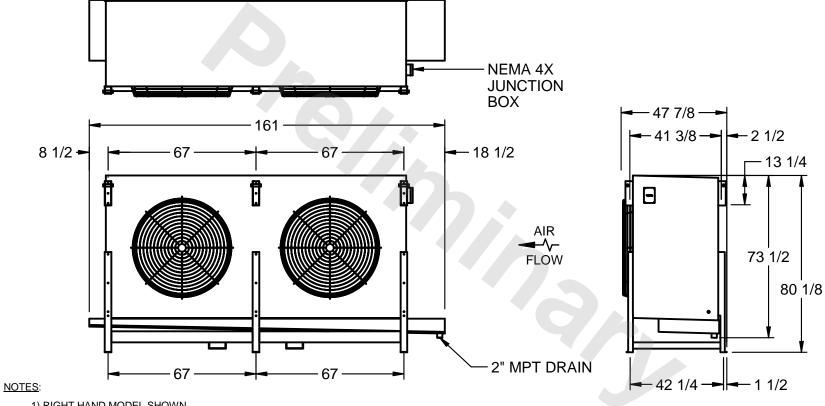

## EVAPCO, INC.

MODEL # SSTLB2-568VE0300K3LA CUSTOMER STL2-SE-20-FL N.T.S. 9/13/2025

- 1) RIGHT HAND MODEL SHOWN.
- 2) ALL DIMENSIONS ARE FOR REFERENCE AND SHOULD NOT BE USED FOR PREFABRICATION OF PIPING OR SUPPORTS.
- 3) WATER DEFROST ADDS 6 INCHES TO HEIGHT OF STANDARD UNIT AND CHANGES DRAIN SIZE.
- 4) HANGER HOLES ARE FOR 3/4 INCH THREADED ROD.

| PROJECT | ROOM | SHIPPING<br>WEIGHT 3230 lbs | OPERATING WEIGHT 3860 lbs |
|---------|------|-----------------------------|---------------------------|