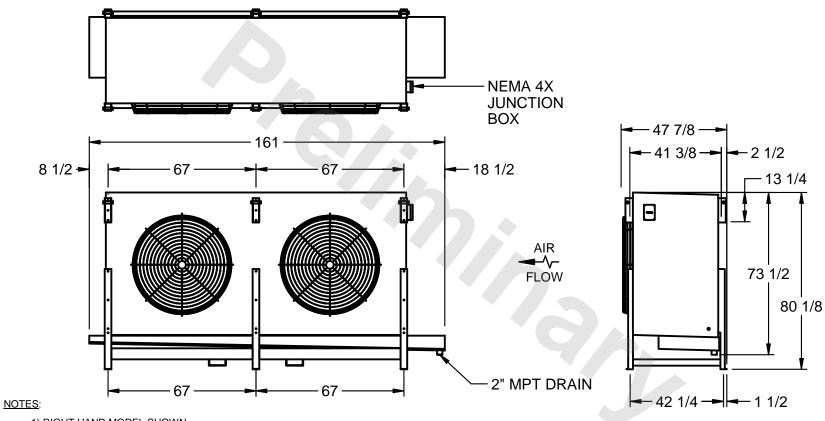

## EVAPCO, INC.

MODEL # SSTLB2-568VE0300L1KA CUSTOMER STL2-SE-20-FL N.T.S. 9/13/2025

- 1) RIGHT HAND MODEL SHOWN.
- 2) ALL DIMENSIONS ARE FOR REFERENCE AND SHOULD NOT BE USED FOR PREFABRICATION OF PIPING OR SUPPORTS.
- 3) WATER DEFROST ADDS 6 INCHES TO HEIGHT OF STANDARD UNIT AND CHANGES DRAIN SIZE.
- 4) HANGER HOLES ARE FOR 3/4 INCH THREADED ROD.