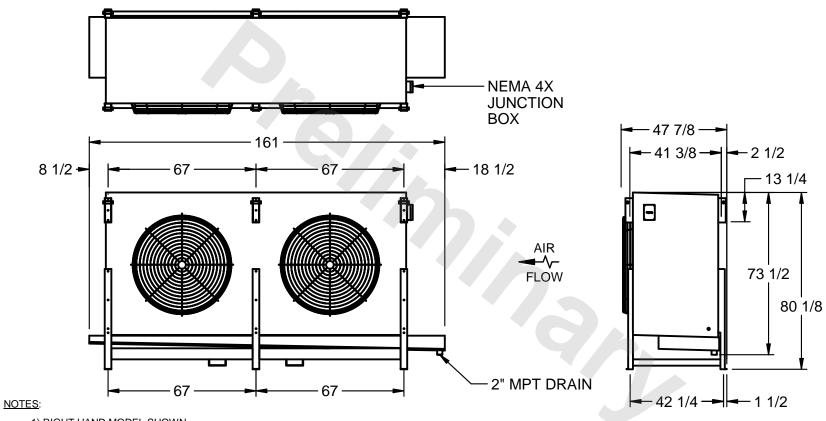

## EVAPCO, INC.

MODEL # SSTLB2-568WE0300K3LA CUSTOMER STL2-SE-20-FL N.T.S. 9/13/2025

- 1) RIGHT HAND MODEL SHOWN.
- 2) ALL DIMENSIONS ARE FOR REFERENCE AND SHOULD NOT BE USED FOR PREFABRICATION OF PIPING OR SUPPORTS.
- 3) WATER DEFROST ADDS 6 INCHES TO HEIGHT OF STANDARD UNIT AND CHANGES DRAIN SIZE.
- 4) HANGER HOLES ARE FOR 3/4 INCH THREADED ROD.