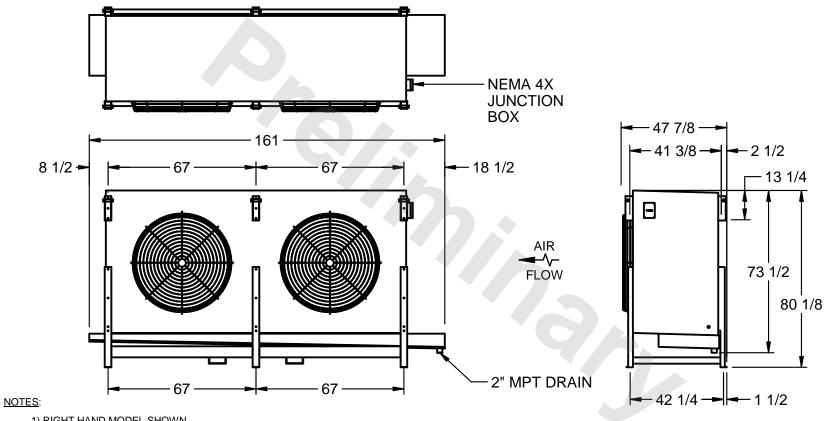

## EVAPCO, INC.

MODEL # SSTLB2-568WE0500K1LA CUSTOMER STL2-SE-20-FL N.T.S. 9/13/2025

- 1) RIGHT HAND MODEL SHOWN.
- 2) ALL DIMENSIONS ARE FOR REFERENCE AND SHOULD NOT BE USED FOR PREFABRICATION OF PIPING OR SUPPORTS.
- 3) WATER DEFROST ADDS 6 INCHES TO HEIGHT OF STANDARD UNIT AND CHANGES DRAIN SIZE.
- 4) HANGER HOLES ARE FOR 3/4 INCH THREADED ROD.

| PROJECT SHIPPING WEIGHT 3470 lbs OPERATING WEIGHT 4220 lbs |
|------------------------------------------------------------|
|------------------------------------------------------------|