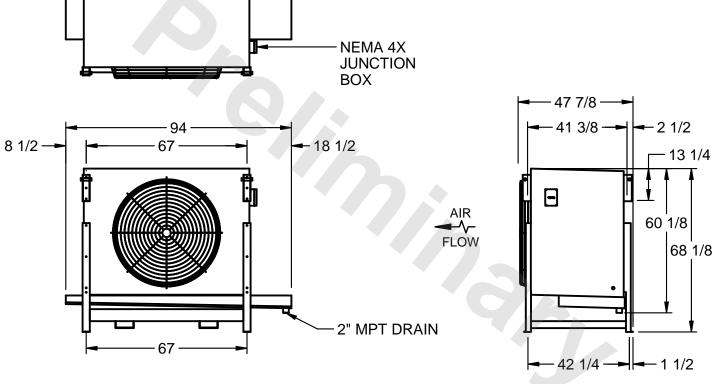

## EVAPCO, INC.

MODEL # SSTLB1-226VF0750K1MA CUSTOMER SCALE N.T.S. STL1-SE-16-FL 8/18/2025

## NOTES:

- 1) RIGHT HAND MODEL SHOWN.
- 2) ALL DIMENSIONS ARE FOR REFERENCE AND SHOULD NOT BE USED FOR PREFABRICATION OF PIPING OR SUPPORTS.
- 3) WATER DEFROST ADDS 6 INCHES TO HEIGHT OF STANDARD UNIT AND CHANGES DRAIN SIZE.
- 4) HANGER HOLES ARE FOR 3/4 INCH THREADED ROD.

| PROJECT | ROOM | SHIPPING<br>WEIGHT 1410 lbs | OPERATING<br>WEIGHT 1570 lbs |
|---------|------|-----------------------------|------------------------------|
|         |      | WEIGHT 1.10 ISC             | WEIGHT 1010 ISC              |