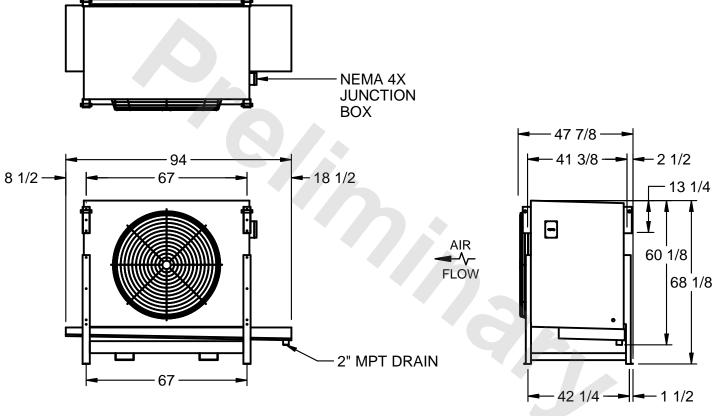

## EVAPCO, INC.

MODEL # SSTLB1-226WF0150K1KA CUSTOMER SCALE N.T.S. STL1-SE-16-FL 8/18/2025

- NOTES:
  - 1) RIGHT HAND MODEL SHOWN.
  - 2) ALL DIMENSIONS ARE FOR REFERENCE AND SHOULD NOT BE USED FOR PREFABRICATION OF PIPING OR SUPPORTS.
  - 3) WATER DEFROST ADDS 6 INCHES TO HEIGHT OF STANDARD UNIT AND CHANGES DRAIN SIZE.
  - 4) HANGER HOLES ARE FOR 3/4 INCH THREADED ROD.