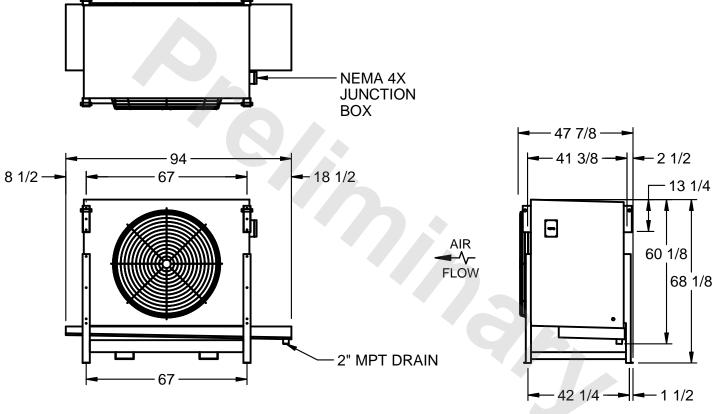

## EVAPCO, INC.

MODEL # SSTLB1-226WF0200K2KA CUSTOMER SCALE N.T.S. STL1-SE-16-FL 8/18/2025

1) RIGHT HAND MODEL SHOWN.

NOTES:

- 2) ALL DIMENSIONS ARE FOR REFERENCE AND SHOULD NOT BE USED FOR PREFABRICATION OF PIPING OR SUPPORTS.
- 3) WATER DEFROST ADDS 6 INCHES TO HEIGHT OF STANDARD UNIT AND CHANGES DRAIN SIZE.
- 4) HANGER HOLES ARE FOR 3/4 INCH THREADED ROD.