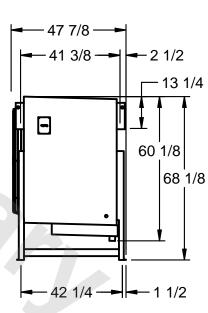

## NOTES:

- 1) RIGHT HAND MODEL SHOWN.
- 2) ALL DIMENSIONS ARE FOR REFERENCE AND SHOULD NOT BE USED FOR PREFABRICATION OF PIPING OR SUPPORTS.
- 3) WATER DEFROST ADDS 6 INCHES TO HEIGHT OF STANDARD UNIT AND CHANGES DRAIN SIZE.
- 4) HANGER HOLES ARE FOR 3/4 INCH THREADED ROD.

| PROJECT | ROOM | SHIPPING<br>WEIGHT 1460 lbs | OPERATING WEIGHT 1640 lbs |
|---------|------|-----------------------------|---------------------------|
|         |      | WEIGHT 1.00 I.C             | WEIGHT                    |