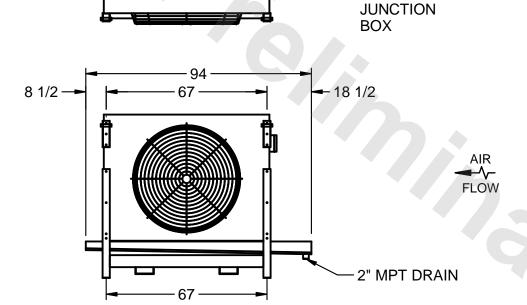

## NOTES:

- 1) RIGHT HAND MODEL SHOWN.
- 2) ALL DIMENSIONS ARE FOR REFERENCE AND SHOULD NOT BE USED FOR PREFABRICATION OF PIPING OR SUPPORTS.
- 3) WATER DEFROST ADDS 6 INCHES TO HEIGHT OF STANDARD UNIT AND CHANGES DRAIN SIZE.
- 4) HANGER HOLES ARE FOR 3/4 INCH THREADED ROD.

| PROJECT | ROOM | SHIPPING<br>WEIGHT 1460 lbs | OPERATING WEIGHT 1640 lbs |
|---------|------|-----------------------------|---------------------------|
|         |      | WEIGHT 1.00 I.C             | WEIGHT                    |