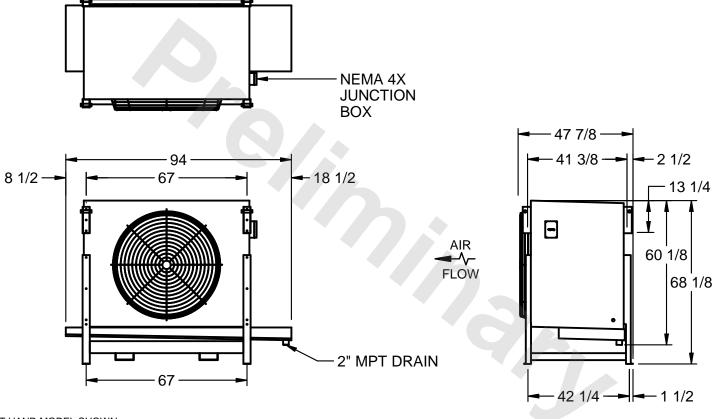

## EVAPCO, INC.

MODEL # SSTLB1-226WF0500K1LA CUSTOMER SCALE N.T.S. STL1-SE-16-FL 8/18/2025

- NOTES:
  - 1) RIGHT HAND MODEL SHOWN.
  - 2) ALL DIMENSIONS ARE FOR REFERENCE AND SHOULD NOT BE USED FOR PREFABRICATION OF PIPING OR SUPPORTS.
  - 3) WATER DEFROST ADDS 6 INCHES TO HEIGHT OF STANDARD UNIT AND CHANGES DRAIN SIZE.
  - 4) HANGER HOLES ARE FOR 3/4 INCH THREADED ROD.