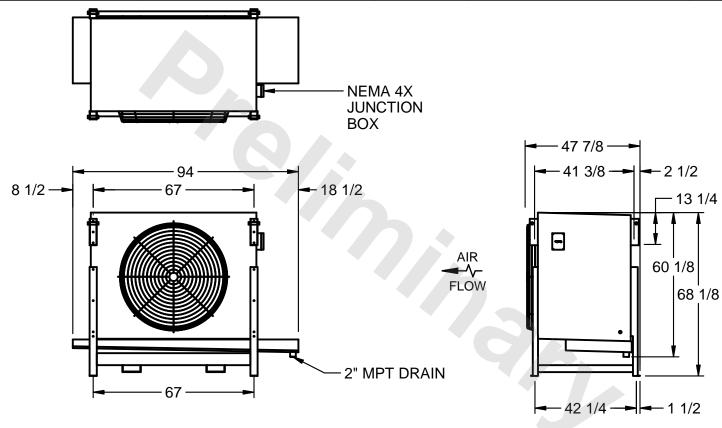

## EVAPCO, INC.

MODEL # SSTLB1-226WF0750K1LA CUSTOMER SCALE N.T.S. STL1-SE-16-FL 8/18/2025

## NOTES:

- 1) RIGHT HAND MODEL SHOWN.
- 2) ALL DIMENSIONS ARE FOR REFERENCE AND SHOULD NOT BE USED FOR PREFABRICATION OF PIPING OR SUPPORTS.
- 3) WATER DEFROST ADDS 6 INCHES TO HEIGHT OF STANDARD UNIT AND CHANGES DRAIN SIZE.
- 4) HANGER HOLES ARE FOR 3/4 INCH THREADED ROD.