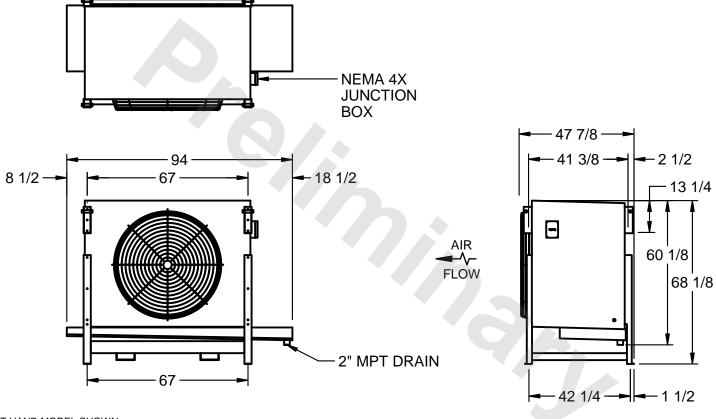

## EVAPCO, INC.

MODEL# SSTLB1-228WF0750K1MA CUSTOMER SCALE N.T.S. STL1-SE-16-FL 8/18/2025

- NOTES:
  - 1) RIGHT HAND MODEL SHOWN.
  - 2) ALL DIMENSIONS ARE FOR REFERENCE AND SHOULD NOT BE USED FOR PREFABRICATION OF PIPING OR SUPPORTS.
  - 3) WATER DEFROST ADDS 6 INCHES TO HEIGHT OF STANDARD UNIT AND CHANGES DRAIN SIZE.
  - 4) HANGER HOLES ARE FOR 3/4 INCH THREADED ROD.