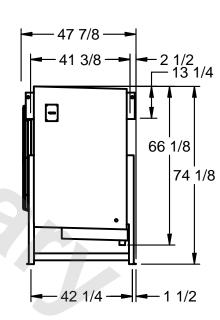

## EVAPCO, INC.

MODEL# SSTLB1-256VF0300K3LA CUSTOMER SCALE N.T.S. STL1-SE-18-FL 8/23/2025 NEMA 4X

NOTES:

- 1) RIGHT HAND MODEL SHOWN.
- 2) ALL DIMENSIONS ARE FOR REFERENCE AND SHOULD NOT BE USED FOR PREFABRICATION OF PIPING OR SUPPORTS.
- 3) WATER DEFROST ADDS 6 INCHES TO HEIGHT OF STANDARD UNIT AND CHANGES DRAIN SIZE.
- 4) HANGER HOLES ARE FOR 3/4 INCH THREADED ROD.

| PROJECT | ROOM | SHIPPING<br>WEIGHT 1470 lbs | OPERATING WEIGHT 1660 lbs |
|---------|------|-----------------------------|---------------------------|
|         | l    | WEIGHT                      | WEIGHT                    |