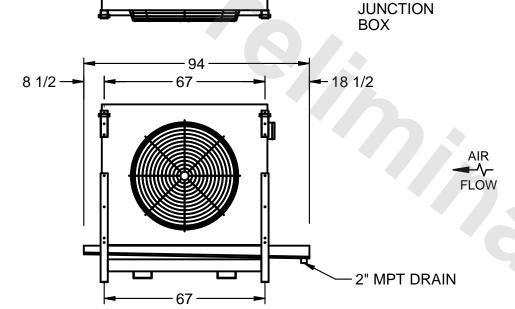

## EVAPCO, INC.

MODEL# SSTLB1-256VF0300K3LA CUSTOMER SCALE N.T.S. STL1-SE-18-FL 8/23/2025 NEMA 4X

NOTES:

- 1) RIGHT HAND MODEL SHOWN.
- 2) ALL DIMENSIONS ARE FOR REFERENCE AND SHOULD NOT BE USED FOR PREFABRICATION OF PIPING OR SUPPORTS.
- 3) WATER DEFROST ADDS 6 INCHES TO HEIGHT OF STANDARD UNIT AND CHANGES DRAIN SIZE.
- 4) HANGER HOLES ARE FOR 3/4 INCH THREADED ROD.

| PROJECT | ROOM | SHIPPING<br>WEIGHT 1470 lbs | OPERATING WEIGHT 1660 lbs |
|---------|------|-----------------------------|---------------------------|
|         | l    | WEIGHT                      | WEIGHT                    |