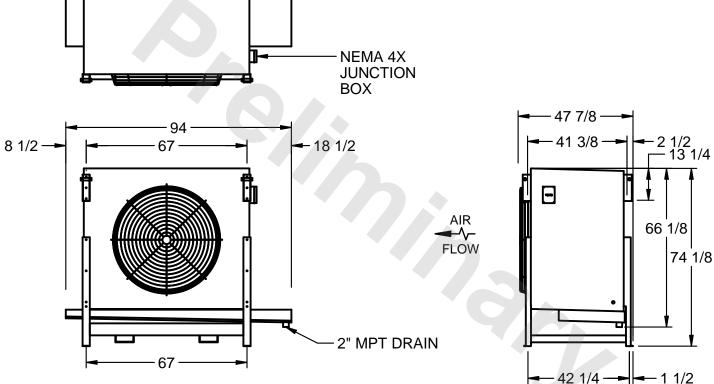

## EVAPCO, INC.

MODEL# SSTLB1-258VF0750K1LA CUSTOMER SCALE N.T.S. STL1-SE-18-FL 8/25/2025

NOTES:

- 1) RIGHT HAND MODEL SHOWN.
- 2) ALL DIMENSIONS ARE FOR REFERENCE AND SHOULD NOT BE USED FOR PREFABRICATION OF PIPING OR SUPPORTS.
- 3) WATER DEFROST ADDS 6 INCHES TO HEIGHT OF STANDARD UNIT AND CHANGES DRAIN SIZE.
- 4) HANGER HOLES ARE FOR 3/4 INCH THREADED ROD.

| PROJECT SHIPPING WEIGHT 1840 lbs OPERATING WEIGHT 2090 lbs |
|------------------------------------------------------------|
|------------------------------------------------------------|