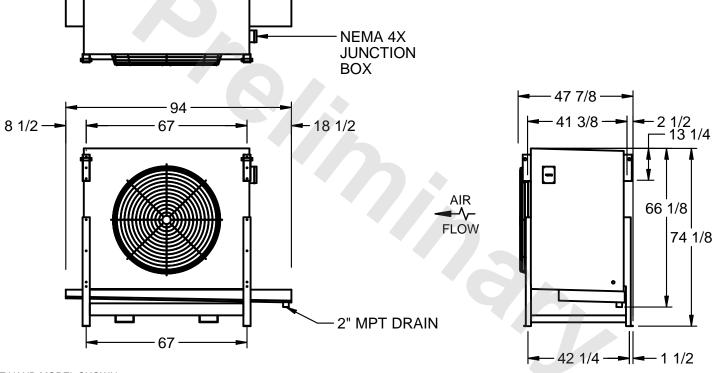

## EVAPCO, INC.

MODEL # SSTLB1-258VF0750K1MA CUSTOMER SCALE N.T.S. STL1-SE-18-FL 8/25/2025

1) RIGHT HAND MODEL SHOWN.

NOTES:

- 2) ALL DIMENSIONS ARE FOR REFERENCE AND SHOULD NOT BE USED FOR PREFABRICATION OF PIPING OR SUPPORTS.
- 3) WATER DEFROST ADDS 6 INCHES TO HEIGHT OF STANDARD UNIT AND CHANGES DRAIN SIZE.
- 4) HANGER HOLES ARE FOR 3/4 INCH THREADED ROD.