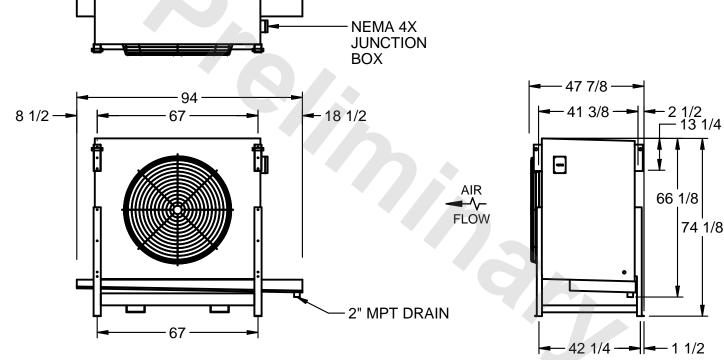

## EVAPCO, INC.

74 1/8

MODEL # SSTLB1-258WF0150K1KA CUSTOMER SCALE N.T.S. STL1-SE-18-FL 8/25/2025

1) RIGHT HAND MODEL SHOWN.

NOTES:

- 2) ALL DIMENSIONS ARE FOR REFERENCE AND SHOULD NOT BE USED FOR PREFABRICATION OF PIPING OR SUPPORTS.
- 3) WATER DEFROST ADDS 6 INCHES TO HEIGHT OF STANDARD UNIT AND CHANGES DRAIN SIZE.
- 4) HANGER HOLES ARE FOR 3/4 INCH THREADED ROD.

| PROJECT | ROOM | SHIPPING<br>WEIGHT 1680 lbs | OPERATING<br>WEIGHT 1970 lbs |
|---------|------|-----------------------------|------------------------------|
|         |      | WEIGHT 1999 199             | WEIGHT                       |