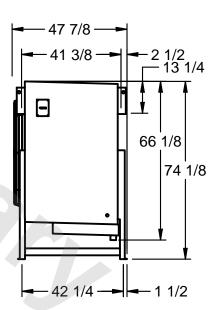

## EVAPCO, INC.

NEMA 4X

MODEL # SSTLB1-258WF0750K1LA CUSTOMER SCALE N.T.S. STL1-SE-18-FL 8/25/2025

NOTES:

- 1) RIGHT HAND MODEL SHOWN.
- 2) ALL DIMENSIONS ARE FOR REFERENCE AND SHOULD NOT BE USED FOR PREFABRICATION OF PIPING OR SUPPORTS.
- 3) WATER DEFROST ADDS 6 INCHES TO HEIGHT OF STANDARD UNIT AND CHANGES DRAIN SIZE.
- 4) HANGER HOLES ARE FOR 3/4 INCH THREADED ROD.