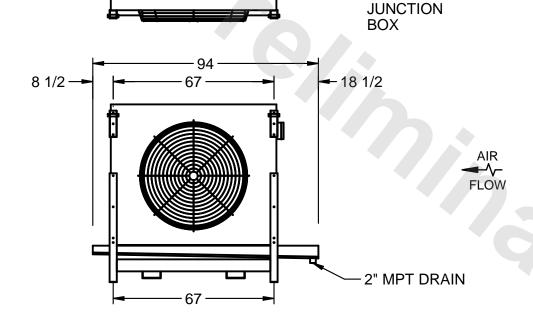

## EVAPCO, INC.

NEMA 4X

MODEL # SSTLB1-258WF0750K1LA CUSTOMER SCALE N.T.S. STL1-SE-18-FL 8/25/2025

NOTES:

- 1) RIGHT HAND MODEL SHOWN.
- 2) ALL DIMENSIONS ARE FOR REFERENCE AND SHOULD NOT BE USED FOR PREFABRICATION OF PIPING OR SUPPORTS.
- 3) WATER DEFROST ADDS 6 INCHES TO HEIGHT OF STANDARD UNIT AND CHANGES DRAIN SIZE.
- 4) HANGER HOLES ARE FOR 3/4 INCH THREADED ROD.