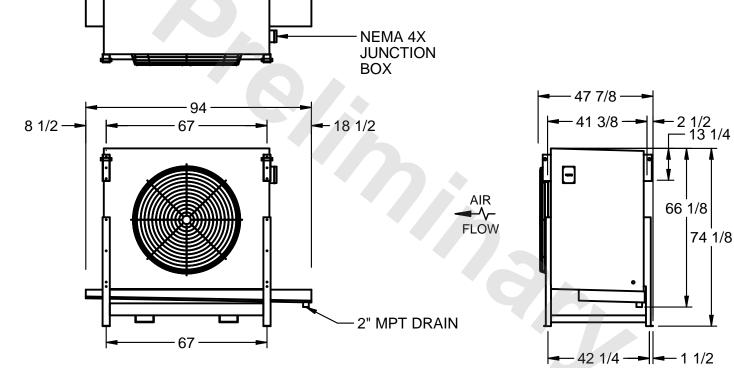

## EVAPCO, INC.

MODEL# SSTLB1-258WF0750K1MA CUSTOMER SCALE N.T.S. STL1-SE-18-FL 8/25/2025

1) RIGHT HAND MODEL SHOWN.

NOTES:

- 2) ALL DIMENSIONS ARE FOR REFERENCE AND SHOULD NOT BE USED FOR PREFABRICATION OF PIPING OR SUPPORTS.
- 3) WATER DEFROST ADDS 6 INCHES TO HEIGHT OF STANDARD UNIT AND CHANGES DRAIN SIZE.
- 4) HANGER HOLES ARE FOR 3/4 INCH THREADED ROD.