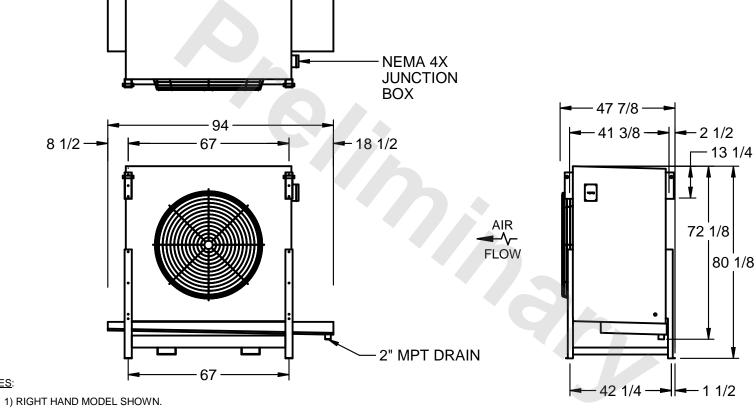

## EVAPCO, INC.

MODEL # SSTLB1-286WF0150K1KA CUSTOMER SCALE N.T.S. STL1-SE-20-FL 8/26/2025

NOTES:

- 2) ALL DIMENSIONS ARE FOR REFERENCE AND SHOULD NOT BE USED FOR PREFABRICATION OF PIPING OR SUPPORTS.
- 3) WATER DEFROST ADDS 6 INCHES TO HEIGHT OF STANDARD UNIT AND CHANGES DRAIN SIZE.
- 4) HANGER HOLES ARE FOR 3/4 INCH THREADED ROD.

| PROJECT | ROOM | SHIPPING<br>WEIGHT 1580 lbs | OPERATING<br>WEIGHT 1820 lbs |
|---------|------|-----------------------------|------------------------------|
|         |      | WEIGHT 1000 ISC             | WEIGHT 1020 100              |