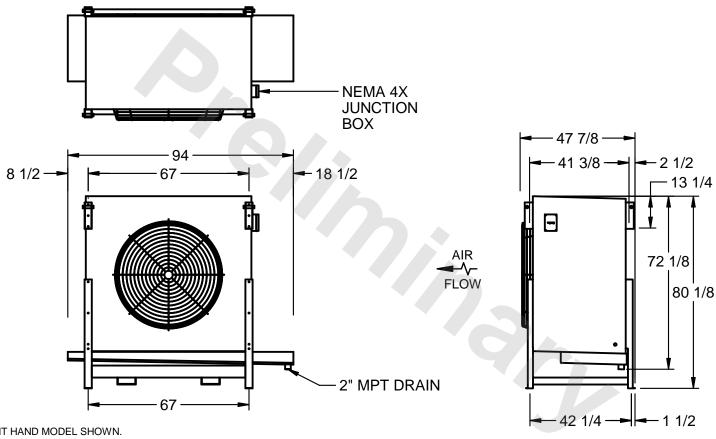

## EVAPCO, INC.

MODEL # SSTLB1-286WF0300L1KA CUSTOMER SCALE N.T.S. STL1-SE-20-FL 8/26/2025

1) RIGHT HAND MODEL SHOWN.

NOTES:

- 2) ALL DIMENSIONS ARE FOR REFERENCE AND SHOULD NOT BE USED FOR PREFABRICATION OF PIPING OR SUPPORTS.
- 3) WATER DEFROST ADDS 6 INCHES TO HEIGHT OF STANDARD UNIT AND CHANGES DRAIN SIZE.
- 4) HANGER HOLES ARE FOR 3/4 INCH THREADED ROD.