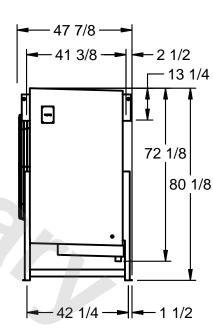

## EVAPCO, INC.

MODEL # SSTLB1-288VF0750K1MA CUSTOMER SCALE N.T.S. STL1-SE-20-FL 8/26/2025

1) RIGHT HAND MODEL SHOWN.

NOTES:

- 2) ALL DIMENSIONS ARE FOR REFERENCE AND SHOULD NOT BE USED FOR PREFABRICATION OF PIPING OR SUPPORTS.
- 3) WATER DEFROST ADDS 6 INCHES TO HEIGHT OF STANDARD UNIT AND CHANGES DRAIN SIZE.
- 4) HANGER HOLES ARE FOR 3/4 INCH THREADED ROD.