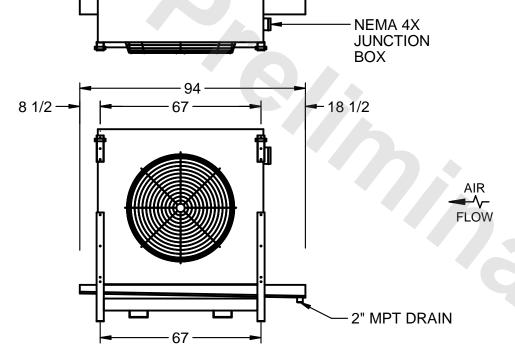

## EVAPCO, INC.

MODEL # SSTLB1-288VF0750K1MA CUSTOMER SCALE N.T.S. STL1-SE-20-FL 8/26/2025

1) RIGHT HAND MODEL SHOWN.

NOTES:

- 2) ALL DIMENSIONS ARE FOR REFERENCE AND SHOULD NOT BE USED FOR PREFABRICATION OF PIPING OR SUPPORTS.
- 3) WATER DEFROST ADDS 6 INCHES TO HEIGHT OF STANDARD UNIT AND CHANGES DRAIN SIZE.
- 4) HANGER HOLES ARE FOR 3/4 INCH THREADED ROD.