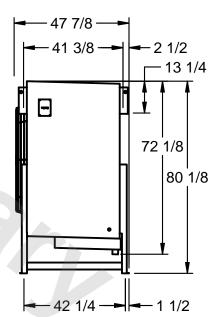

## EVAPCO, INC.

MODEL # SSTLB1-288WF0150K1KA CUSTOMER SCALE N.T.S. STL1-SE-20-FL 8/26/2025 NEMA 4X **JUNCTION** BOX

1) RIGHT HAND MODEL SHOWN.

NOTES:

- 2) ALL DIMENSIONS ARE FOR REFERENCE AND SHOULD NOT BE USED FOR PREFABRICATION OF PIPING OR SUPPORTS.
- 3) WATER DEFROST ADDS 6 INCHES TO HEIGHT OF STANDARD UNIT AND CHANGES DRAIN SIZE.
- 4) HANGER HOLES ARE FOR 3/4 INCH THREADED ROD.