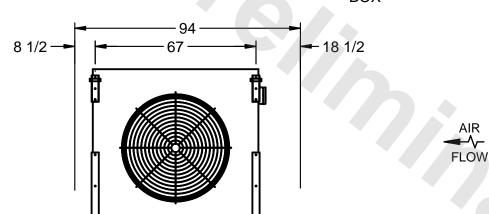

## EVAPCO, INC.

MODEL # SSTLB1-288WF0150K1KA CUSTOMER SCALE N.T.S. STL1-SE-20-FL 8/26/2025 NEMA 4X **JUNCTION** BOX

1) RIGHT HAND MODEL SHOWN.

NOTES:

- 2) ALL DIMENSIONS ARE FOR REFERENCE AND SHOULD NOT BE USED FOR PREFABRICATION OF PIPING OR SUPPORTS.
- 3) WATER DEFROST ADDS 6 INCHES TO HEIGHT OF STANDARD UNIT AND CHANGES DRAIN SIZE.
- 4) HANGER HOLES ARE FOR 3/4 INCH THREADED ROD.