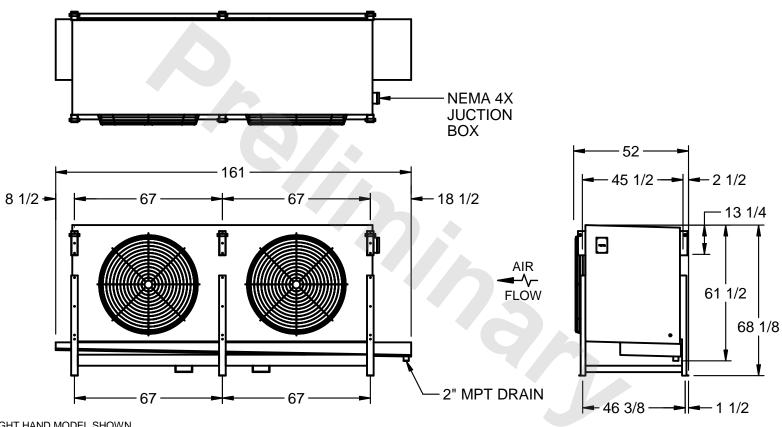

## EVAPCO, INC.

MODEL# SSTLB2-4510VF0200K2KA CUSTOMER DWG. #STL2-SE-16-10R-FL N.T.S. 9/10/2025

1) RIGHT HAND MODEL SHOWN.

NOTES:

- 2) ALL DIMENSIONS ARE FOR REFERENCE AND SHOULD NOT BE USED FOR PREFABRICATION OF PIPING OR SUPPORTS.
- 3) WATER DEFROST ADDS 6 INCHES TO HEIGHT OF STANDARD UNIT AND CHANGES DRAIN SIZE.
- 4) HANGER HOLES ARE FOR 3/4 INCH THREADED ROD.