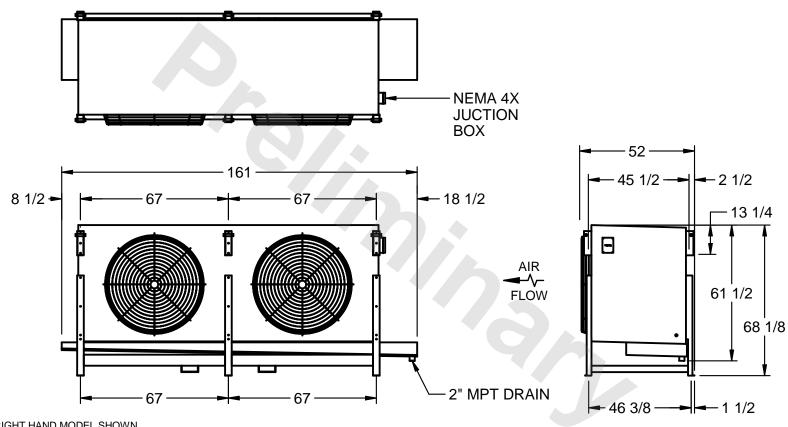

## EVAPCO, INC.

MODEL# SSTLB2-4510WF0750K1MA CUSTOMER DWG. #STL2-SE-16-10R-FL N.T.S. 9/10/2025

1) RIGHT HAND MODEL SHOWN.

NOTES:

- 2) ALL DIMENSIONS ARE FOR REFERENCE AND SHOULD NOT BE USED FOR PREFABRICATION OF PIPING OR SUPPORTS.
- 3) WATER DEFROST ADDS 6 INCHES TO HEIGHT OF STANDARD UNIT AND CHANGES DRAIN SIZE.
- 4) HANGER HOLES ARE FOR 3/4 INCH THREADED ROD.