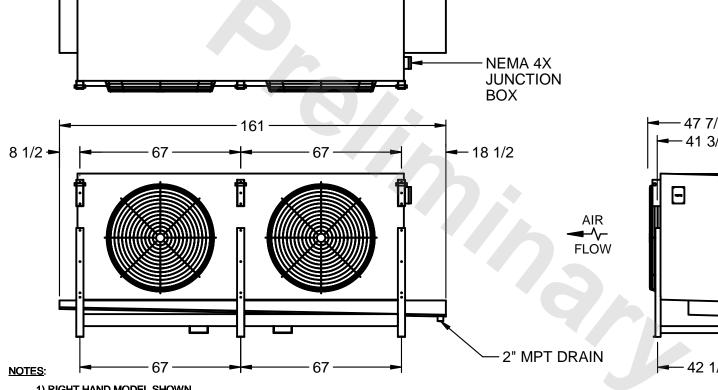

## EVAPCO, INC.

MODEL# SSTLB2-456WF0150K1LA CUSTOMER DATE N.T.S. STL2-SE-16-FL 9/10/2025

- 1) RIGHT HAND MODEL SHOWN.
- 2) ALL DIMENSIONS ARE FOR REFERENCE AND SHOULD NOT BE USED FOR PREFABRICATION OF PIPING OR SUPPORTS.
- 3) WATER DEFROST ADDS 6 INCHES TO HEIGHT OF STANDARD UNIT AND CHANGES DRAIN SIZE.
- 4) HANGER HOLES ARE FOR 3/4 INCH THREADED ROD.