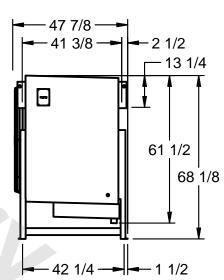

## EVAPCO, INC.

MODEL# SSTLB2-456WF0150K1LA CUSTOMER DATE N.T.S. STL2-SE-16-FL 9/10/2025

- 1) RIGHT HAND MODEL SHOWN.
- 2) ALL DIMENSIONS ARE FOR REFERENCE AND SHOULD NOT BE USED FOR PREFABRICATION OF PIPING OR SUPPORTS.
- 3) WATER DEFROST ADDS 6 INCHES TO HEIGHT OF STANDARD UNIT AND CHANGES DRAIN SIZE.
- 4) HANGER HOLES ARE FOR 3/4 INCH THREADED ROD.