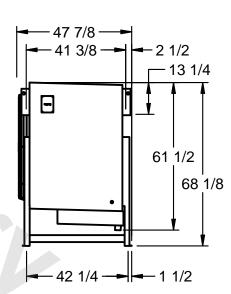

## EVAPCO, INC.

MODEL# SSTLB2-456WF0200K1LA CUSTOMER DATE N.T.S. STL2-SE-16-FL 9/10/2025 NEMA 4X

- 1) RIGHT HAND MODEL SHOWN.
- 2) ALL DIMENSIONS ARE FOR REFERENCE AND SHOULD NOT BE USED FOR PREFABRICATION OF PIPING OR SUPPORTS.
- 3) WATER DEFROST ADDS 6 INCHES TO HEIGHT OF STANDARD UNIT AND CHANGES DRAIN SIZE.
- 4) HANGER HOLES ARE FOR 3/4 INCH THREADED ROD.