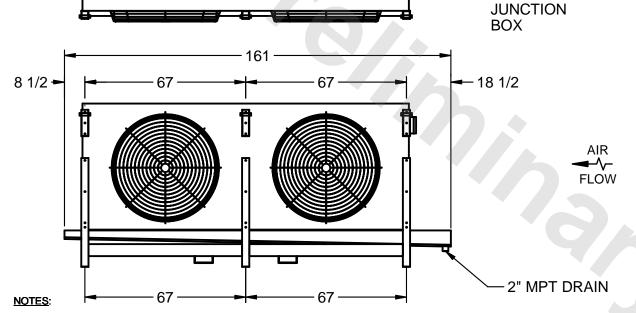

## EVAPCO, INC.

MODEL# SSTLB2-456WF0200K1LA CUSTOMER DATE N.T.S. STL2-SE-16-FL 9/10/2025 NEMA 4X

- 1) RIGHT HAND MODEL SHOWN.
- 2) ALL DIMENSIONS ARE FOR REFERENCE AND SHOULD NOT BE USED FOR PREFABRICATION OF PIPING OR SUPPORTS.
- 3) WATER DEFROST ADDS 6 INCHES TO HEIGHT OF STANDARD UNIT AND CHANGES DRAIN SIZE.
- 4) HANGER HOLES ARE FOR 3/4 INCH THREADED ROD.