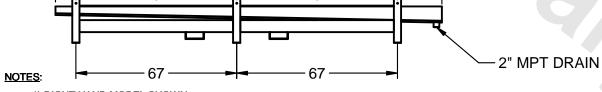

## EVAPCO, INC.

**FLOW** 

MODEL# SSTLB2-456WF0300K1KA CUSTOMER DATE N.T.S. STL2-SE-16-FL 9/10/2025 NEMA 4X **JUNCTION** BOX 47 7/8 -161 - 41 3/8 <del>---</del> **-** 2 1/2 8 1/2 --18 1/2 - 13 1/4 

- 1) RIGHT HAND MODEL SHOWN.
- 2) ALL DIMENSIONS ARE FOR REFERENCE AND SHOULD NOT BE USED FOR PREFABRICATION OF PIPING OR SUPPORTS.
- 3) WATER DEFROST ADDS 6 INCHES TO HEIGHT OF STANDARD UNIT AND CHANGES DRAIN SIZE.
- 4) HANGER HOLES ARE FOR 3/4 INCH THREADED ROD.