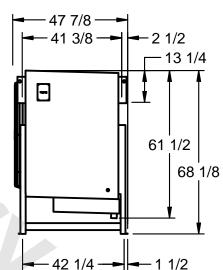

## EVAPCO, INC.

**FLOW** 

MODEL# SSTLB2-456WF0300K1KA CUSTOMER DATE N.T.S. STL2-SE-16-FL 9/10/2025 NEMA 4X **JUNCTION** BOX 47 7/8 -161 - 41 3/8 <del>---</del> **-** 2 1/2 8 1/2 --18 1/2 - 13 1/4 

- 1) RIGHT HAND MODEL SHOWN.
- 2) ALL DIMENSIONS ARE FOR REFERENCE AND SHOULD NOT BE USED FOR PREFABRICATION OF PIPING OR SUPPORTS.
- 3) WATER DEFROST ADDS 6 INCHES TO HEIGHT OF STANDARD UNIT AND CHANGES DRAIN SIZE.
- 4) HANGER HOLES ARE FOR 3/4 INCH THREADED ROD.