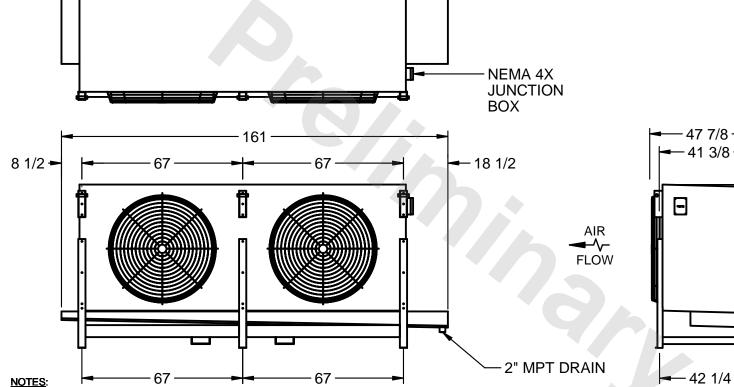

## EVAPCO, INC.

MODEL# SSTLB2-458VF0150K1KA CUSTOMER DATE N.T.S. STL2-SE-16-FL 9/11/2025

- 1) RIGHT HAND MODEL SHOWN.
- 2) ALL DIMENSIONS ARE FOR REFERENCE AND SHOULD NOT BE USED FOR PREFABRICATION OF PIPING OR SUPPORTS.
- 3) WATER DEFROST ADDS 6 INCHES TO HEIGHT OF STANDARD UNIT AND CHANGES DRAIN SIZE.
- 4) HANGER HOLES ARE FOR 3/4 INCH THREADED ROD.

| PROJECT | ROOM | SHIPPING        | OPERATING O.4.40 II |
|---------|------|-----------------|---------------------|
|         |      | WEIGHT 2700 lbs | WEIGHT 3140 lbs     |