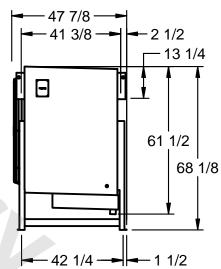

## EVAPCO, INC.

MODEL# SSTLB2-458VF0150K1KA CUSTOMER DATE N.T.S. STL2-SE-16-FL 9/11/2025

- 1) RIGHT HAND MODEL SHOWN.
- 2) ALL DIMENSIONS ARE FOR REFERENCE AND SHOULD NOT BE USED FOR PREFABRICATION OF PIPING OR SUPPORTS.
- 3) WATER DEFROST ADDS 6 INCHES TO HEIGHT OF STANDARD UNIT AND CHANGES DRAIN SIZE.
- 4) HANGER HOLES ARE FOR 3/4 INCH THREADED ROD.

| PROJECT | ROOM | SHIPPING        | OPERATING O.4.40 II |
|---------|------|-----------------|---------------------|
|         |      | WEIGHT 2700 lbs | WEIGHT 3140 lbs     |