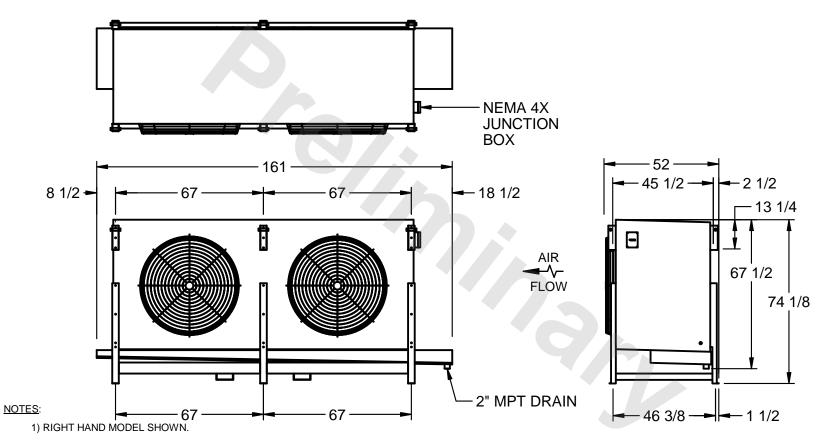

## EVAPCO, INC.

MODEL# SSTLB2-5010VF0300J1KA CUSTOMER DWG. #STL2-SE-18-10R-FL N.T.S. 9/11/2025

- 2) ALL DIMENSIONS ARE FOR REFERENCE AND SHOULD NOT BE USED FOR PREFABRICATION OF PIPING OR SUPPORTS.
- 3) WATER DEFROST ADDS 6 INCHES TO HEIGHT OF STANDARD UNIT AND CHANGES DRAIN SIZE.
- 4) HANGER HOLES ARE FOR 3/4 INCH THREADED ROD.

| PROJECT SHIPPING WEIGHT 3360 lbs OPERATING WEIGHT 3980 lbs |
|------------------------------------------------------------|
|------------------------------------------------------------|