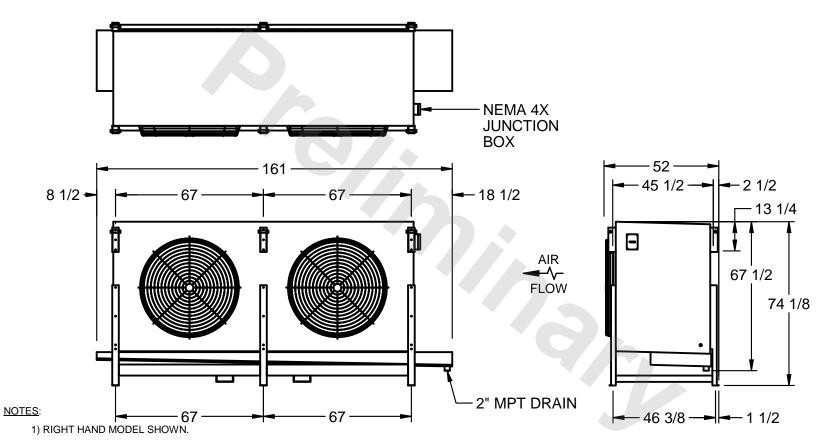

## EVAPCO, INC.

MODEL# SSTLB2-5010VF0300K3LA CUSTOMER DWG. #STL2-SE-18-10R-FL N.T.S. 9/11/2025

- 2) ALL DIMENSIONS ARE FOR REFERENCE AND SHOULD NOT BE USED FOR PREFABRICATION OF PIPING OR SUPPORTS.
- 3) WATER DEFROST ADDS 6 INCHES TO HEIGHT OF STANDARD UNIT AND CHANGES DRAIN SIZE.
- 4) HANGER HOLES ARE FOR 3/4 INCH THREADED ROD.

| PROJECT | ROOM | SHIPPING<br>WEIGHT 3260 lbs | OPERATING<br>WEIGHT 3890 lbs |  |
|---------|------|-----------------------------|------------------------------|--|