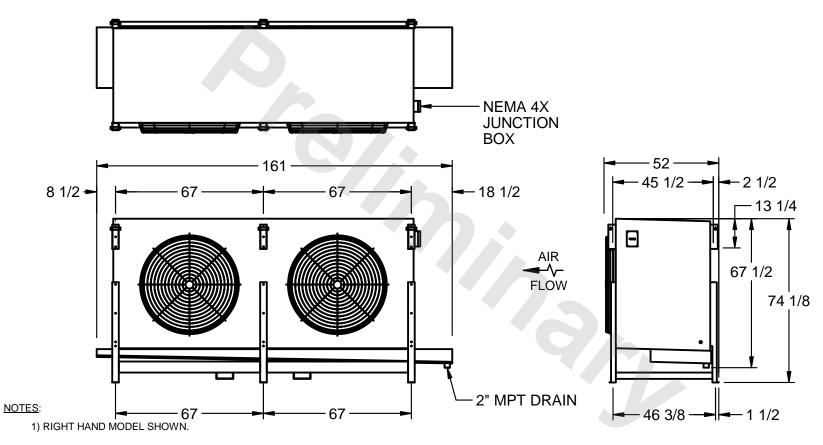

## EVAPCO, INC.

MODEL# SSTLB2-5010WF0750K1LA CUSTOMER DWG. #STL2-SE-18-10R-FL N.T.S. 9/11/2025

- 2) ALL DIMENSIONS ARE FOR REFERENCE AND SHOULD NOT BE USED FOR PREFABRICATION OF PIPING OR SUPPORTS.
- 3) WATER DEFROST ADDS 6 INCHES TO HEIGHT OF STANDARD UNIT AND CHANGES DRAIN SIZE.
- 4) HANGER HOLES ARE FOR 3/4 INCH THREADED ROD.

| PROJECT SHIPPING WEIGHT 3880 lbs OPERATING WEIGHT 4600 lbs |
|------------------------------------------------------------|
|------------------------------------------------------------|