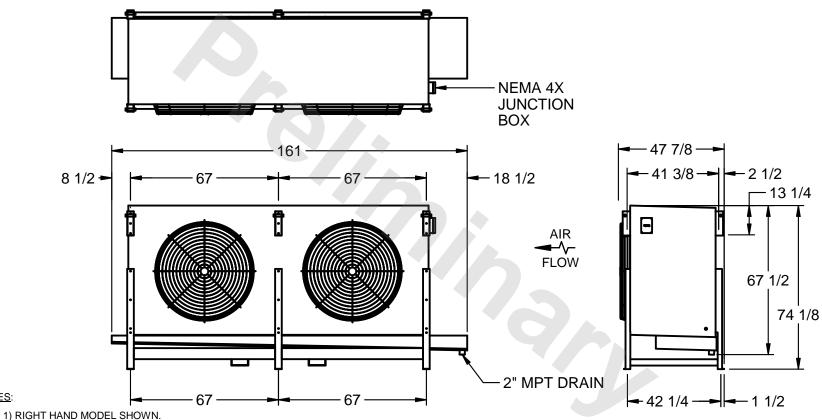

## EVAPCO, INC.

MODEL # SSTLB2-506WF0750L2KA CUSTOMER STL2-SE-18-FL N.T.S. 9/12/2025

NOTES:

- 2) ALL DIMENSIONS ARE FOR REFERENCE AND SHOULD NOT BE USED FOR PREFABRICATION OF PIPING OR SUPPORTS.
- 3) WATER DEFROST ADDS 6 INCHES TO HEIGHT OF STANDARD UNIT AND CHANGES DRAIN SIZE.
- 4) HANGER HOLES ARE FOR 3/4 INCH THREADED ROD.

| PROJECT | ROOM | SHIPPING<br>WEIGHT 3310 lbs | OPERATING WEIGHT 3720 lbs |
|---------|------|-----------------------------|---------------------------|