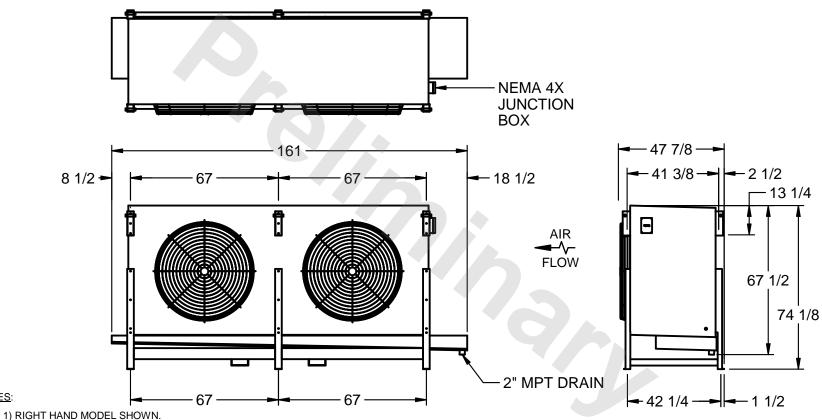

## EVAPCO, INC.

MODEL # SSTLB2-508VF0150K1KA CUSTOMER STL2-SE-18-FL N.T.S. 9/12/2025

NOTES:

- 2) ALL DIMENSIONS ARE FOR REFERENCE AND SHOULD NOT BE USED FOR PREFABRICATION OF PIPING OR SUPPORTS.
- 3) WATER DEFROST ADDS 6 INCHES TO HEIGHT OF STANDARD UNIT AND CHANGES DRAIN SIZE.
- 4) HANGER HOLES ARE FOR 3/4 INCH THREADED ROD.

| PROJECT | ROOM | SHIPPING<br>WEIGHT 2870 lbs | OPERATING WEIGHT 3360 lbs |
|---------|------|-----------------------------|---------------------------|