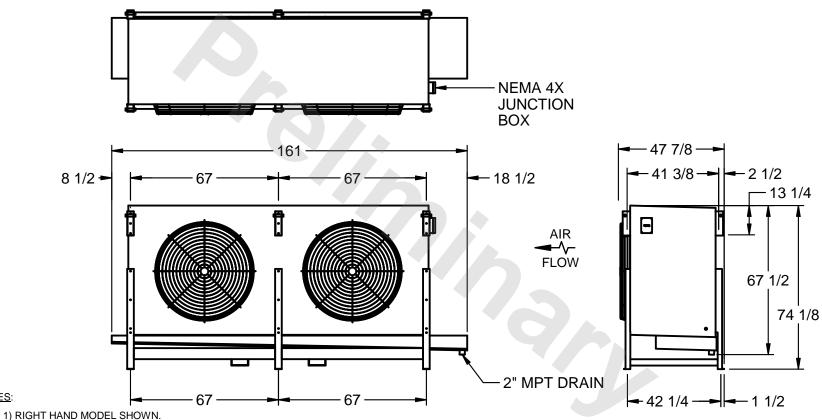

## EVAPCO, INC.

MODEL # SSTLB2-508VF0750L2KA CUSTOMER STL2-SE-18-FL N.T.S. 9/12/2025

NOTES:

- 2) ALL DIMENSIONS ARE FOR REFERENCE AND SHOULD NOT BE USED FOR PREFABRICATION OF PIPING OR SUPPORTS.
- 3) WATER DEFROST ADDS 6 INCHES TO HEIGHT OF STANDARD UNIT AND CHANGES DRAIN SIZE.
- 4) HANGER HOLES ARE FOR 3/4 INCH THREADED ROD.

|  | PROJECT | ROOM | SHIPPING<br>WEIGHT 3490 lbs | OPERATING WEIGHT 3980 lbs |
|--|---------|------|-----------------------------|---------------------------|