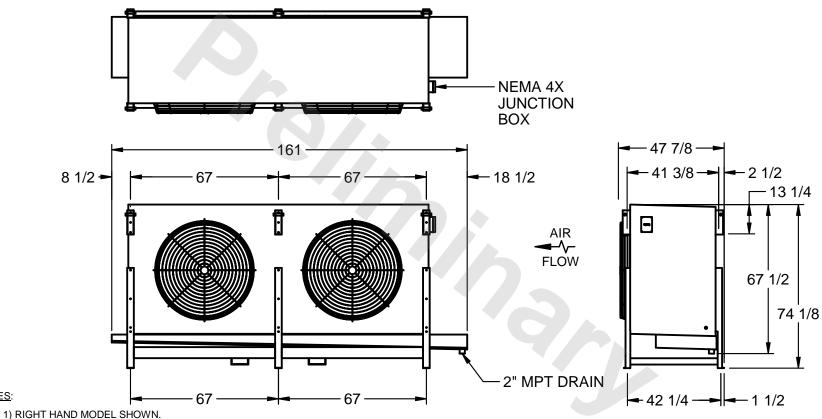

## EVAPCO, INC.

MODEL # SSTLB2-508WF0150K1KA CUSTOMER STL2-SE-18-FL N.T.S. 9/12/2025

NOTES:

- 2) ALL DIMENSIONS ARE FOR REFERENCE AND SHOULD NOT BE USED FOR PREFABRICATION OF PIPING OR SUPPORTS.
- 3) WATER DEFROST ADDS 6 INCHES TO HEIGHT OF STANDARD UNIT AND CHANGES DRAIN SIZE.
- 4) HANGER HOLES ARE FOR 3/4 INCH THREADED ROD.

| PROJECT SHIPPING WEIGHT 3030 lbs OPERATING WEIGHT 3600 lbs |
|------------------------------------------------------------|
|------------------------------------------------------------|