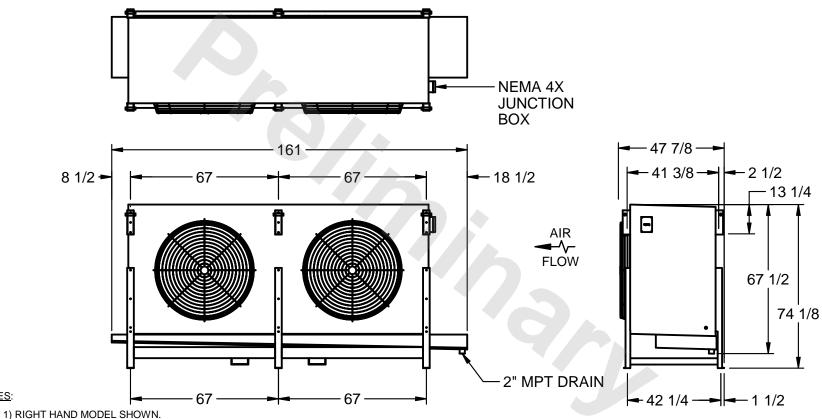

## EVAPCO, INC.

MODEL # SSTLB2-508WF0200K2KA CUSTOMER STL2-SE-18-FL N.T.S. 9/12/2025

NOTES:

- 2) ALL DIMENSIONS ARE FOR REFERENCE AND SHOULD NOT BE USED FOR PREFABRICATION OF PIPING OR SUPPORTS.
- 3) WATER DEFROST ADDS 6 INCHES TO HEIGHT OF STANDARD UNIT AND CHANGES DRAIN SIZE.
- 4) HANGER HOLES ARE FOR 3/4 INCH THREADED ROD.