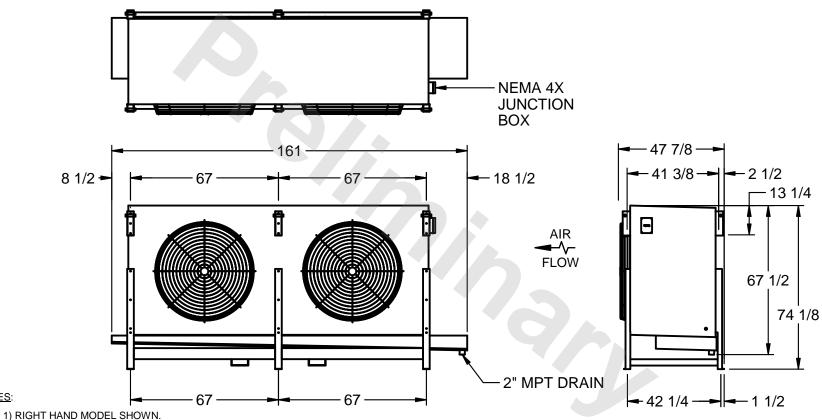

## EVAPCO, INC.

MODEL # SSTLB2-508WF0500K1LA CUSTOMER STL2-SE-18-FL N.T.S. 9/12/2025

NOTES:

- 2) ALL DIMENSIONS ARE FOR REFERENCE AND SHOULD NOT BE USED FOR PREFABRICATION OF PIPING OR SUPPORTS.
- 3) WATER DEFROST ADDS 6 INCHES TO HEIGHT OF STANDARD UNIT AND CHANGES DRAIN SIZE.
- 4) HANGER HOLES ARE FOR 3/4 INCH THREADED ROD.

|  | PROJECT | ROOM | SHIPPING<br>WEIGHT 3120 lbs | OPERATING WEIGHT 3690 lbs |
|--|---------|------|-----------------------------|---------------------------|