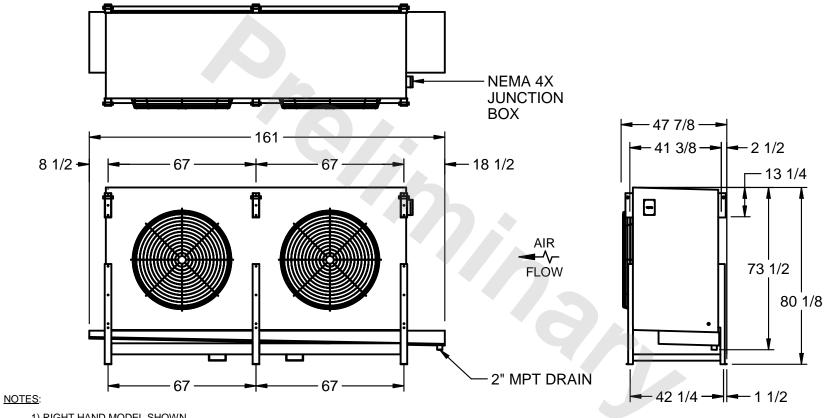

## EVAPCO, INC.

MODEL # SSTLB2-566VF0300L1KA CUSTOMER STL2-SE-20-FL N.T.S. 9/13/2025

- 1) RIGHT HAND MODEL SHOWN.
- 2) ALL DIMENSIONS ARE FOR REFERENCE AND SHOULD NOT BE USED FOR PREFABRICATION OF PIPING OR SUPPORTS.
- 3) WATER DEFROST ADDS 6 INCHES TO HEIGHT OF STANDARD UNIT AND CHANGES DRAIN SIZE.
- 4) HANGER HOLES ARE FOR 3/4 INCH THREADED ROD.