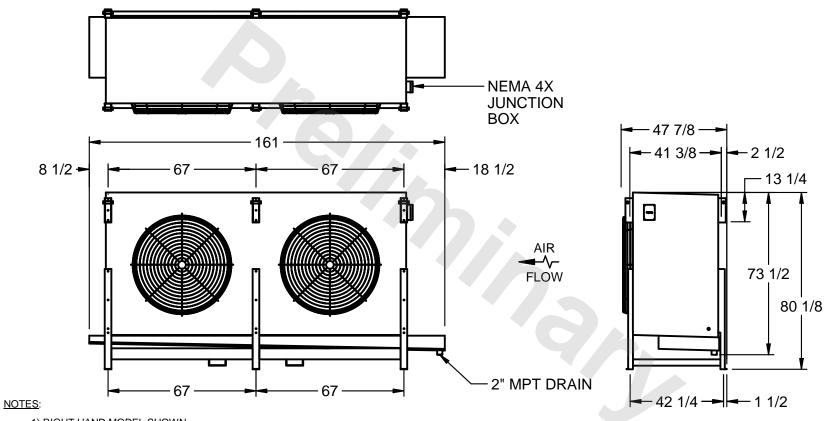

## EVAPCO, INC.

MODEL # SSTLB2-566WF0300K3LA CUSTOMER STL2-SE-20-FL N.T.S. 9/13/2025

- 1) RIGHT HAND MODEL SHOWN.
- 2) ALL DIMENSIONS ARE FOR REFERENCE AND SHOULD NOT BE USED FOR PREFABRICATION OF PIPING OR SUPPORTS.
- 3) WATER DEFROST ADDS 6 INCHES TO HEIGHT OF STANDARD UNIT AND CHANGES DRAIN SIZE.
- 4) HANGER HOLES ARE FOR 3/4 INCH THREADED ROD.