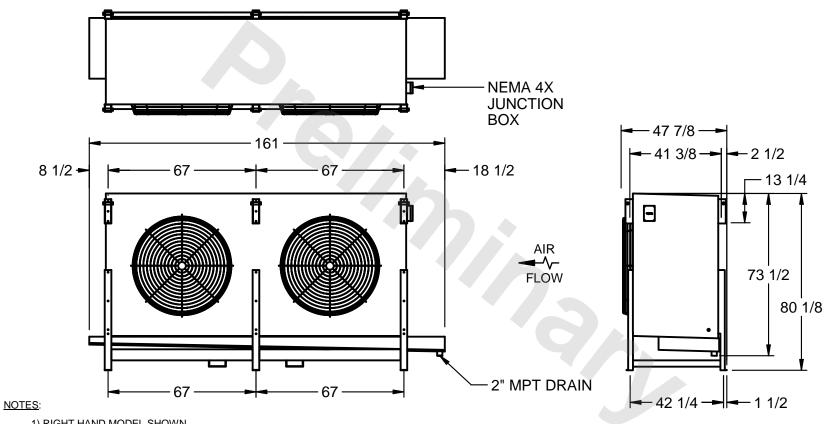

## EVAPCO, INC.

MODEL # SSTLB2-568VF0300K1LA CUSTOMER STL2-SE-20-FL N.T.S. 9/13/2025

- 1) RIGHT HAND MODEL SHOWN.
- 2) ALL DIMENSIONS ARE FOR REFERENCE AND SHOULD NOT BE USED FOR PREFABRICATION OF PIPING OR SUPPORTS.
- 3) WATER DEFROST ADDS 6 INCHES TO HEIGHT OF STANDARD UNIT AND CHANGES DRAIN SIZE.
- 4) HANGER HOLES ARE FOR 3/4 INCH THREADED ROD.