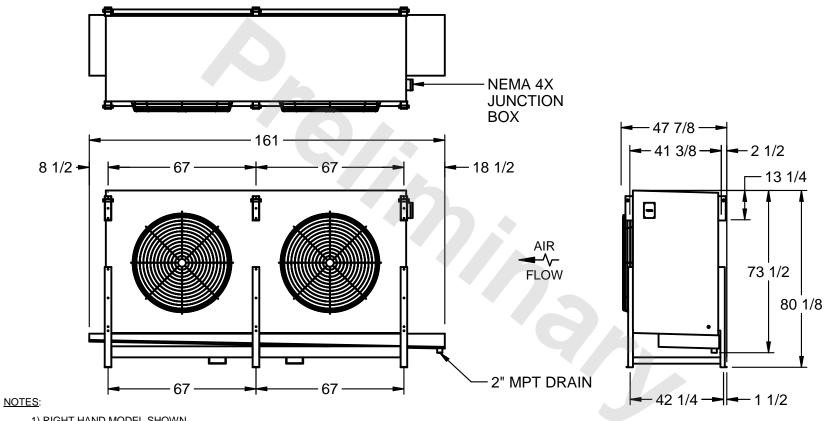

## EVAPCO, INC.

MODEL # SSTLB2-568WF0200K2KA CUSTOMER STL2-SE-20-FL N.T.S. 9/13/2025

- 1) RIGHT HAND MODEL SHOWN.
- 2) ALL DIMENSIONS ARE FOR REFERENCE AND SHOULD NOT BE USED FOR PREFABRICATION OF PIPING OR SUPPORTS.
- 3) WATER DEFROST ADDS 6 INCHES TO HEIGHT OF STANDARD UNIT AND CHANGES DRAIN SIZE.
- 4) HANGER HOLES ARE FOR 3/4 INCH THREADED ROD.