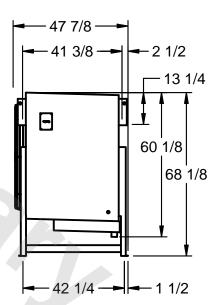

## NOTES:

- 1) RIGHT HAND MODEL SHOWN.
- 2) ALL DIMENSIONS ARE FOR REFERENCE AND SHOULD NOT BE USED FOR PREFABRICATION OF PIPING OR SUPPORTS.
- 3) WATER DEFROST ADDS 6 INCHES TO HEIGHT OF STANDARD UNIT AND CHANGES DRAIN SIZE.
- 4) HANGER HOLES ARE FOR 3/4 INCH THREADED ROD.