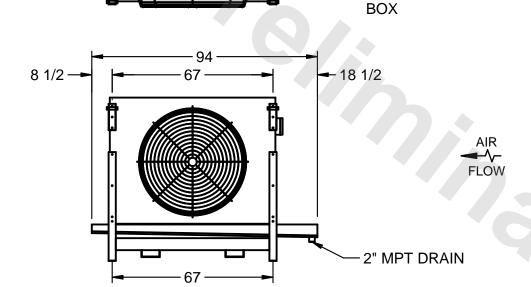

## NOTES:

- 1) RIGHT HAND MODEL SHOWN.
- 2) ALL DIMENSIONS ARE FOR REFERENCE AND SHOULD NOT BE USED FOR PREFABRICATION OF PIPING OR SUPPORTS.
- 3) WATER DEFROST ADDS 6 INCHES TO HEIGHT OF STANDARD UNIT AND CHANGES DRAIN SIZE.
- 4) HANGER HOLES ARE FOR 3/4 INCH THREADED ROD.