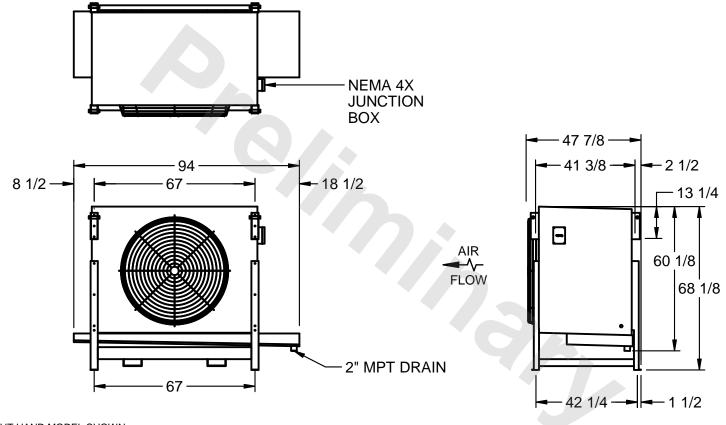

## EVAPCO, INC.

MODEL# SSTLB1-226WH0300K1KA CUSTOMER SCALE N.T.S. STL1-SE-16-FL 8/18/2025

- NOTES:
  - 1) RIGHT HAND MODEL SHOWN.
  - 2) ALL DIMENSIONS ARE FOR REFERENCE AND SHOULD NOT BE USED FOR PREFABRICATION OF PIPING OR SUPPORTS.
  - 3) WATER DEFROST ADDS 6 INCHES TO HEIGHT OF STANDARD UNIT AND CHANGES DRAIN SIZE.
  - 4) HANGER HOLES ARE FOR 3/4 INCH THREADED ROD.

| WEIGHT 1710 lbs WEIGHT 1890 lbs |
|---------------------------------|
|---------------------------------|