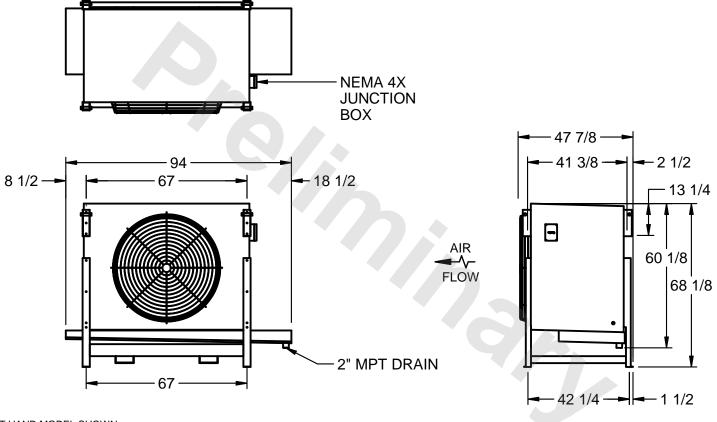

## EVAPCO, INC.

MODEL# SSTLB1-226WH0750K1MA CUSTOMER SCALE N.T.S. STL1-SE-16-FL 8/18/2025

- NOTES:
  - 1) RIGHT HAND MODEL SHOWN.
  - 2) ALL DIMENSIONS ARE FOR REFERENCE AND SHOULD NOT BE USED FOR PREFABRICATION OF PIPING OR SUPPORTS.
  - 3) WATER DEFROST ADDS 6 INCHES TO HEIGHT OF STANDARD UNIT AND CHANGES DRAIN SIZE.
  - 4) HANGER HOLES ARE FOR 3/4 INCH THREADED ROD.

| PROJECT | ROOM | SHIPPING WEIGHT 1700 lbs | OPERATING<br>WEIGHT 1880 lbs |
|---------|------|--------------------------|------------------------------|
|         |      | WEIGHT 1. 66 1.66        | WEIGHT                       |