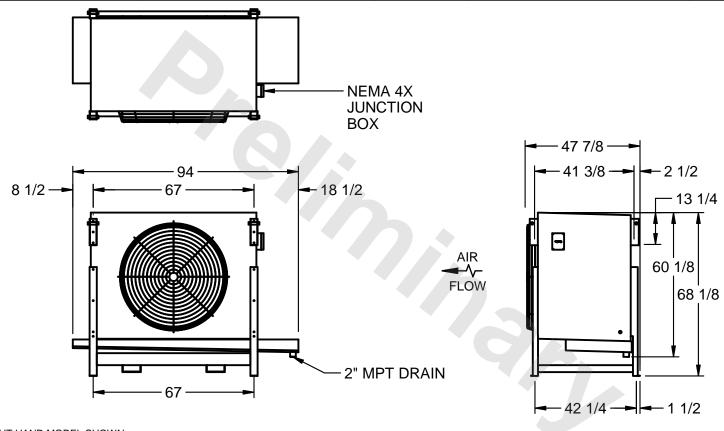

## EVAPCO, INC.

MODEL# SSTLB1-228VH0300K3LA CUSTOMER SCALE N.T.S. STL1-SE-16-FL 8/18/2025

- NOTES:
  - 1) RIGHT HAND MODEL SHOWN.
  - 2) ALL DIMENSIONS ARE FOR REFERENCE AND SHOULD NOT BE USED FOR PREFABRICATION OF PIPING OR SUPPORTS.
  - 3) WATER DEFROST ADDS 6 INCHES TO HEIGHT OF STANDARD UNIT AND CHANGES DRAIN SIZE.
  - 4) HANGER HOLES ARE FOR 3/4 INCH THREADED ROD.