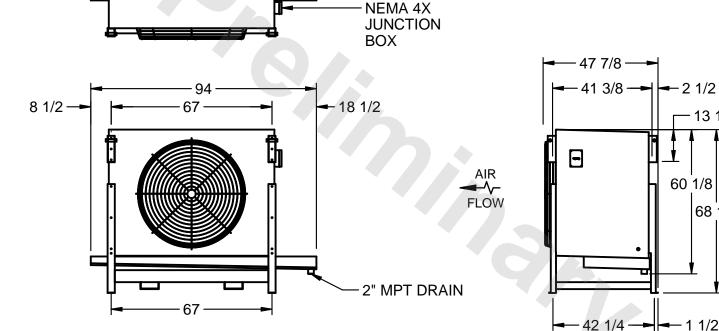

## EVAPCO, INC.

**-** 2 1/2

60 1/8

- 13 1/4

68 1/8

MODEL# SSTLB1-228WH0200K2KA CUSTOMER SCALE N.T.S. STL1-SE-16-FL 8/18/2025

- NOTES:
  - 1) RIGHT HAND MODEL SHOWN.
  - 2) ALL DIMENSIONS ARE FOR REFERENCE AND SHOULD NOT BE USED FOR PREFABRICATION OF PIPING OR SUPPORTS.
  - 3) WATER DEFROST ADDS 6 INCHES TO HEIGHT OF STANDARD UNIT AND CHANGES DRAIN SIZE.
  - 4) HANGER HOLES ARE FOR 3/4 INCH THREADED ROD.

| PROJECT | ROOM | SHIPPING<br>WEIGHT 1910 lbs | OPERATING WEIGHT 2160 lbs |
|---------|------|-----------------------------|---------------------------|
|         |      | WEIGHT                      | WEIGHT - 100 III          |