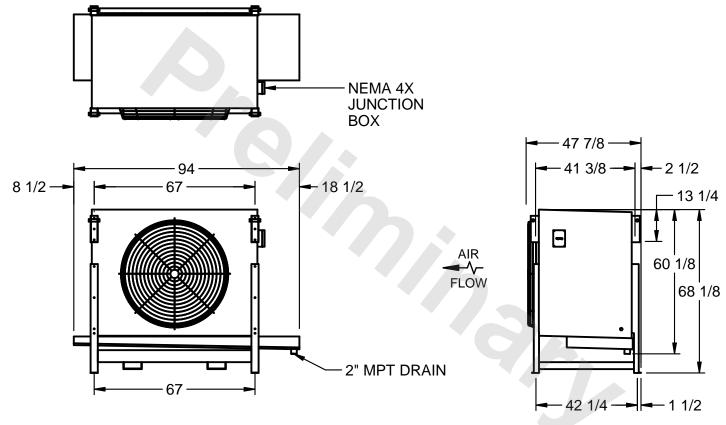

## EVAPCO, INC.

MODEL # SSTLB1-228WH0300K3LA CUSTOMER SCALE N.T.S. STL1-SE-16-FL 8/23/2025

## NOTES:

- 1) RIGHT HAND MODEL SHOWN.
- 2) ALL DIMENSIONS ARE FOR REFERENCE AND SHOULD NOT BE USED FOR PREFABRICATION OF PIPING OR SUPPORTS.
- 3) WATER DEFROST ADDS 6 INCHES TO HEIGHT OF STANDARD UNIT AND CHANGES DRAIN SIZE.
- 4) HANGER HOLES ARE FOR 3/4 INCH THREADED ROD.