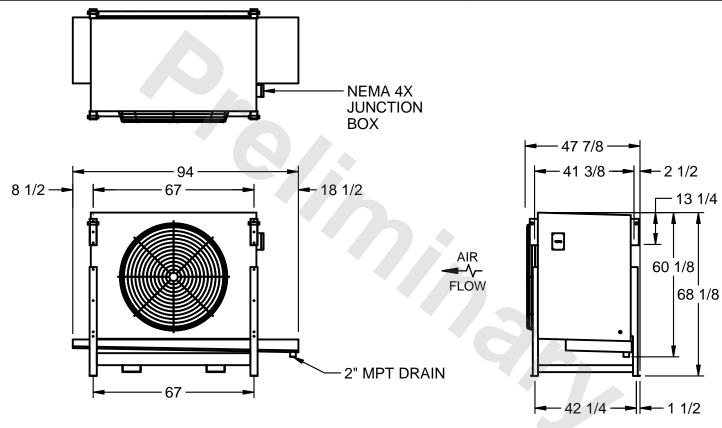

## EVAPCO, INC.

MODEL # SSTLB1-228WH0500K1LA CUSTOMER SCALE N.T.S. STL1-SE-16-FL 8/23/2025

## NOTES:

- 1) RIGHT HAND MODEL SHOWN.
- 2) ALL DIMENSIONS ARE FOR REFERENCE AND SHOULD NOT BE USED FOR PREFABRICATION OF PIPING OR SUPPORTS.
- 3) WATER DEFROST ADDS 6 INCHES TO HEIGHT OF STANDARD UNIT AND CHANGES DRAIN SIZE.
- 4) HANGER HOLES ARE FOR 3/4 INCH THREADED ROD.

| PROJECT | ROOM | SHIPPING<br>WEIGHT 1940 lbs | OPERATING WEIGHT 2190 lbs |
|---------|------|-----------------------------|---------------------------|
|         | l    | WEIGHT 10 10 100            | WEIGHT = 100 100          |