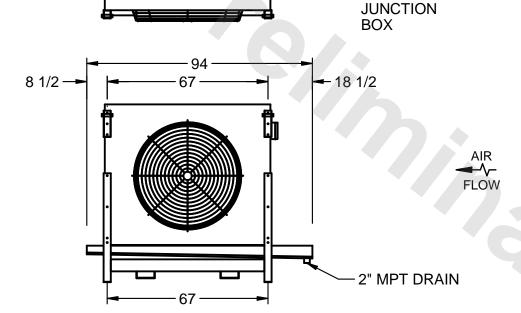

## EVAPCO, INC.

MODEL # SSTLB1-256VH0200K2KA CUSTOMER SCALE N.T.S. STL1-SE-18-FL 8/24/2025 NEMA 4X

NOTES:

- 1) RIGHT HAND MODEL SHOWN.
- 2) ALL DIMENSIONS ARE FOR REFERENCE AND SHOULD NOT BE USED FOR PREFABRICATION OF PIPING OR SUPPORTS.
- 3) WATER DEFROST ADDS 6 INCHES TO HEIGHT OF STANDARD UNIT AND CHANGES DRAIN SIZE.
- 4) HANGER HOLES ARE FOR 3/4 INCH THREADED ROD.

| PROJECT | ROOM | SHIPPING<br>WEIGHT 1660 lbs | OPERATING<br>WEIGHT 1840 lbs |
|---------|------|-----------------------------|------------------------------|
|         |      | WEIGHT 1000 INC             | WEIGHT                       |