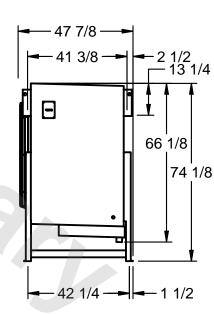

## EVAPCO, INC.

MODEL # SSTLB1-256VH0200K2KA CUSTOMER SCALE N.T.S. STL1-SE-18-FL 8/24/2025 NEMA 4X

NOTES:

- 1) RIGHT HAND MODEL SHOWN.
- 2) ALL DIMENSIONS ARE FOR REFERENCE AND SHOULD NOT BE USED FOR PREFABRICATION OF PIPING OR SUPPORTS.
- 3) WATER DEFROST ADDS 6 INCHES TO HEIGHT OF STANDARD UNIT AND CHANGES DRAIN SIZE.
- 4) HANGER HOLES ARE FOR 3/4 INCH THREADED ROD.

| PROJECT | ROOM | SHIPPING<br>WEIGHT 1660 lbs | OPERATING<br>WEIGHT 1840 lbs |
|---------|------|-----------------------------|------------------------------|
|         |      | WEIGHT 1000 INC             | WEIGHT                       |