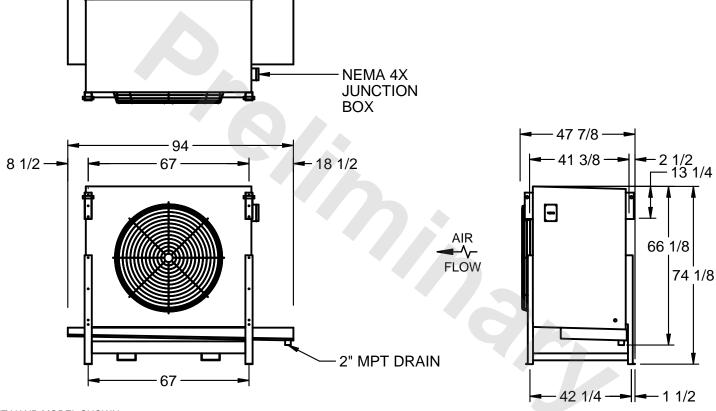

## EVAPCO, INC.

MODEL # SSTLB1-258VH0300L1KA CUSTOMER SCALE N.T.S. STL1-SE-18-FL 8/25/2025

NOTES:

- 1) RIGHT HAND MODEL SHOWN.
- 2) ALL DIMENSIONS ARE FOR REFERENCE AND SHOULD NOT BE USED FOR PREFABRICATION OF PIPING OR SUPPORTS.
- 3) WATER DEFROST ADDS 6 INCHES TO HEIGHT OF STANDARD UNIT AND CHANGES DRAIN SIZE.
- 4) HANGER HOLES ARE FOR 3/4 INCH THREADED ROD.